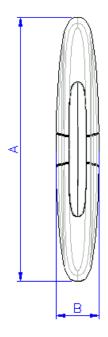

### **Dimensions**

|   | Side | Millimeters | Inches          |
|---|------|-------------|-----------------|
|   | A    | 75 ± 1.00   | $2.95 \pm 0.04$ |
|   | В    | 11 ± 1.00   | $0.43 \pm 0.04$ |
| - | С    | 25 ± 1.00   | $0.98 \pm 0.04$ |
|   |      |             |                 |