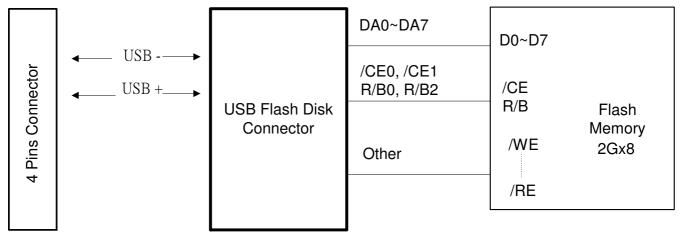

## **Block Diagram**

• With 1 pcs of 2Gx8 Flash Memory

• With 2 pcs of 1Gx8 Flash Memory

### **Description**

TS2GJF2A is a 2GB USB Flash Drive with 1pcs of 2Gx8 (or 2pcs of 1Gx8) Flash Memory assembled on printed circuit board.