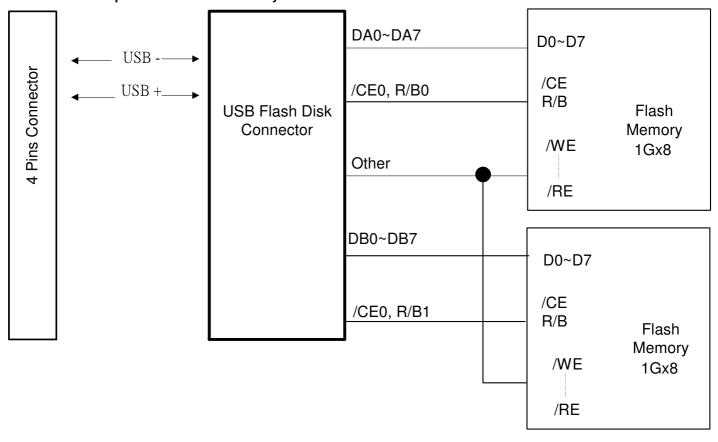

## **Block Diagram**

• With 1 pcs of 2Gx8 Flash Memory

• With 2 pcs of 1Gx8 Flash Memory

### **Description**

TS2GJF2A is a 2GB USB Flash Drive with 1pcs of 2Gx8 (or 2pcs of 1Gx8) Flash Memory assembled on printed circuit board.